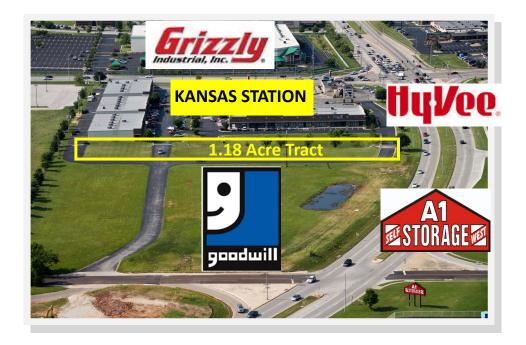

## 1.18 +/- Acre Tract - For Sale

# 3111 S. Kansas Expressway, Springfield, MO

# **HIGHLIGHTS**

- 1.18 +/- Acre Tract For Sale 51,256 SF
- Zoned HC Highway Commercial
- Sales Price: \$514,000.00

FOR ADDITIONAL INFORMATION CONTACT

Bill Beall Co., Inc.

2921 S. National Ave., Springfield, MO 65804 (417) 887-5535 email: beall@billbeall.com

## **Kansas Station**