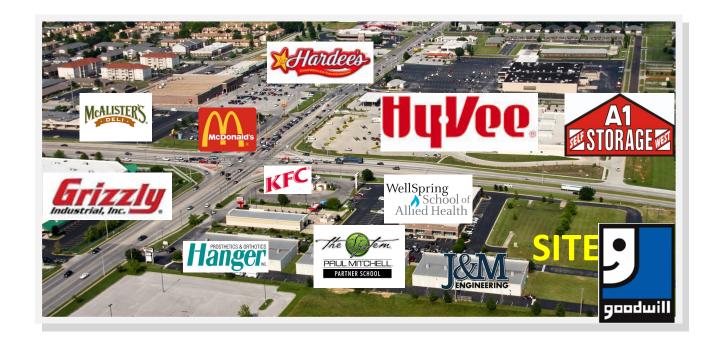

#### **Kansas Station**

## 3111 S. Kansas Expressway, Springfield, MO

## Traffic Counts:

Kansas Expressway N. of Battlefield = 36,770

Kansas Expressway S. of Battlefield = 31,039

Battlefield E. of Kansas Expressway = 27,941

Battlefield W. of Kansas Expressway = 27,466