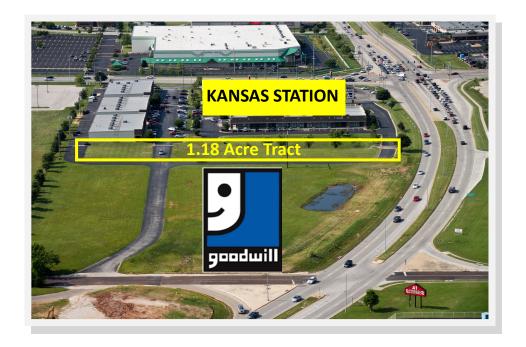

## **Kansas Station**

# 3111 S. Kansas Expressway, Springfield, MO

FOR ADDITIONAL INFORMATION CONTACT

Bill Beall Co., Inc.

2921 S. National Ave., Springfield, MO 65804

# **Kansas Station**

3111 S. Kansas Expressway, Springfield, MO