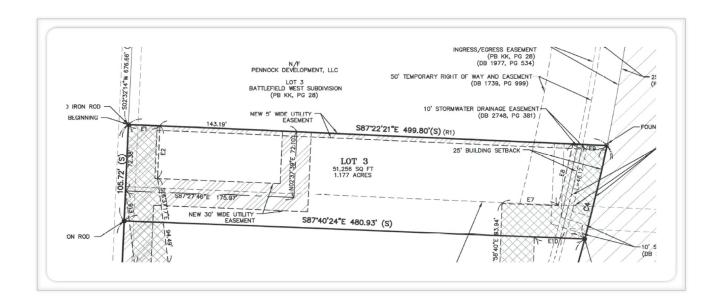

# **HIGHLIGHTS**

- 1.18 +/- Acre Tract For Sale 51,256 SF
- Zoned HC Highway Commercial
- Sales Price: \$514,000.00

FOR ADDITIONAL INFORMATION CONTACT

Bill Beall Co., Inc.

2921 S. National Ave., Springfield, MO 65804 (417) 887-5535 email: beall@billbeall.com